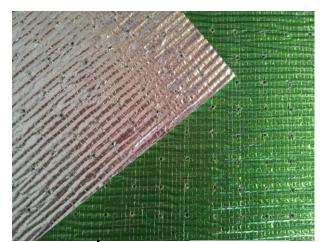

Manufactured utilizing a chemically cross-linked polyethylene foam structure, Insulcav is laminated on both sides with highly reflective foil, with one side antiglare. Inslcav is manufactured with tiny breather holes. These breather holes allow moisture permeate through.