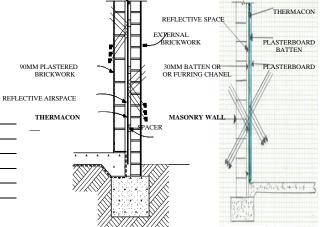

# **Thermacon Insulsteel Insulcav 55**

**Insulcav 55** has been specially developed by **Thermacon Insulsteel** Pty. Ltd as an insulation for double brick cavity walls, or pre-cast concrete walls, reducing the risk of condensation. Insulcav is the perfect product for walls which also require a moisture and vapour management system.

# **Thermal Performance**<sup>^</sup>

| Construction Type                       | Heat Flow In | Heat Flow Out |
|-----------------------------------------|--------------|---------------|
| Double Brick Cavity Wall<br>Insulcav 55 | R1.94        | R2.12         |
| Masonry Block Wall<br>Insulcav 55       | R1.93        | R2.16         |